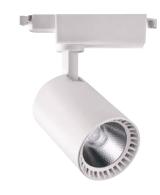

## LED TRACK LIGHT





WHITE BLACK

## **Technical Drawing**



| Technical Data                |                       |
|-------------------------------|-----------------------|
| Voltage (V)                   | 100-240V              |
| Product Wattage (W)           | 24                    |
| Equivalence with incandescent | 192                   |
| lamp(W)                       | 192                   |
| Colour Render Index (Ra)      | >Ra80                 |
| Colour Temperature (K)        | 4200K                 |
| Materials                     | Aluminium Die Casting |
| Protection Class              | II                    |
| Dimmable                      | No                    |
| EEI                           | A to A <sup>++</sup>  |
| Warm-up time up to 60 %of     | Instant Full Light    |
| t