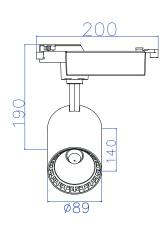

## **Technical Drawing**

| Technical Data                |                       |
|-------------------------------|-----------------------|
| Voltage (V)                   | 100-240V              |
| Product Wattage (W)           | 24                    |
| Equivalence with incandescent | 192                   |
| lamp(W)                       | 192                   |
| Colour Render Index (Ra)      | >Ra80                 |
| Colour Temperature (K)        | 4200K                 |
| Materials                     | Aluminium Die Casting |
| Protection Class              | II                    |
| Dimmable                      | No                    |
| EEI                           | A to A <sup>++</sup>  |
| Warm-up time up to 60 %of     | Instant Full Light    |
| the full light output         |                       |
| Luminous Flux (Im)            | 1560                  |
| Luminous Efficacy (Im/W)      | 65                    |
| Rated Life (hrs)              | 30.000                |
| IP Rating                     | 20                    |
| Power Factor                  | >0.5                  |
| Beam Angle                    | 24°                   |
| Starting Time                 | <0.2s                 |
| Number of ON-OFF cycling      | x20000                |