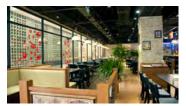

## **Applications**

• Tracking lighting is your best choice when compared to other lights for areas such as dining rooms, kitchens, shoping center and even offices.