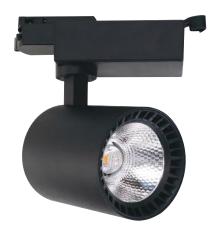

## LED TRACK LIGHT





WHITE BLACK

## **Technical Drawing**



| Technical Data                |                       |
|-------------------------------|-----------------------|
| Voltage (V)                   | 100-240V              |
| Product Wattage (W)           | 24                    |
| Equivalence with incandescent | 192                   |
| lamp(W)                       | 192                   |
| Colour Render Index (Ra)      | >Ra80                 |
| Colour Temperature (K)        | 4200K                 |
| Materials                     | Aluminium Die Casting |
| Protection Class              | II                    |
| Dimmable                      | No                    |
| EEI                           | A to A <sup>++</sup>  |
| Warm-up time up to 60 %of     | Instant Full Light    |
|